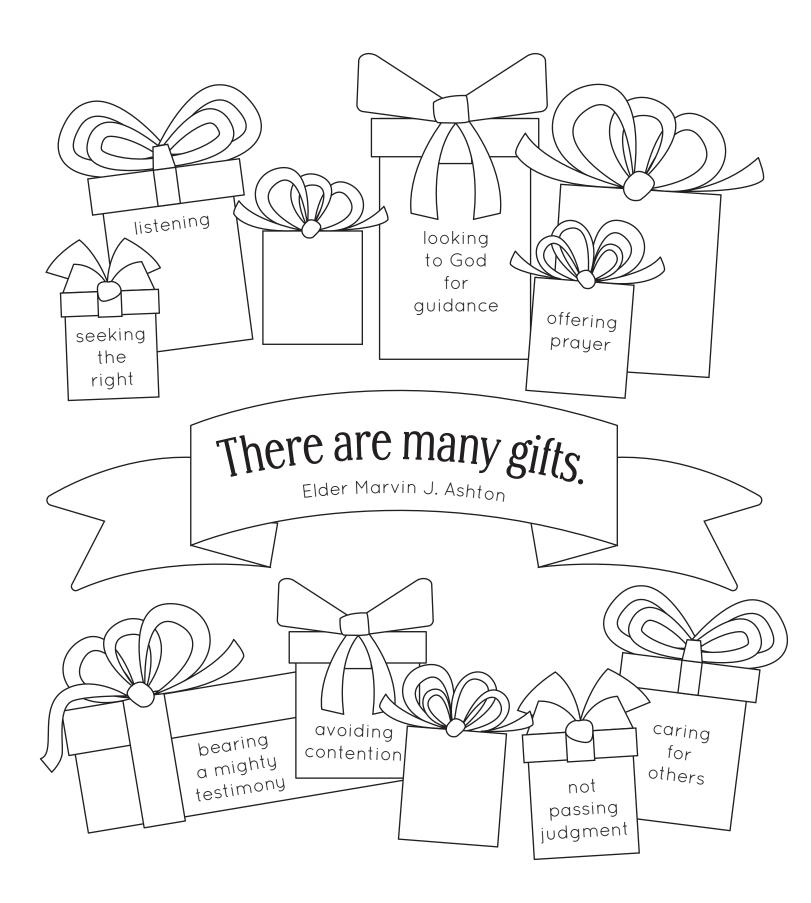

On the blank gifts, write some of your spiritual gifts. 1 Corinthians 12:4, 7-12