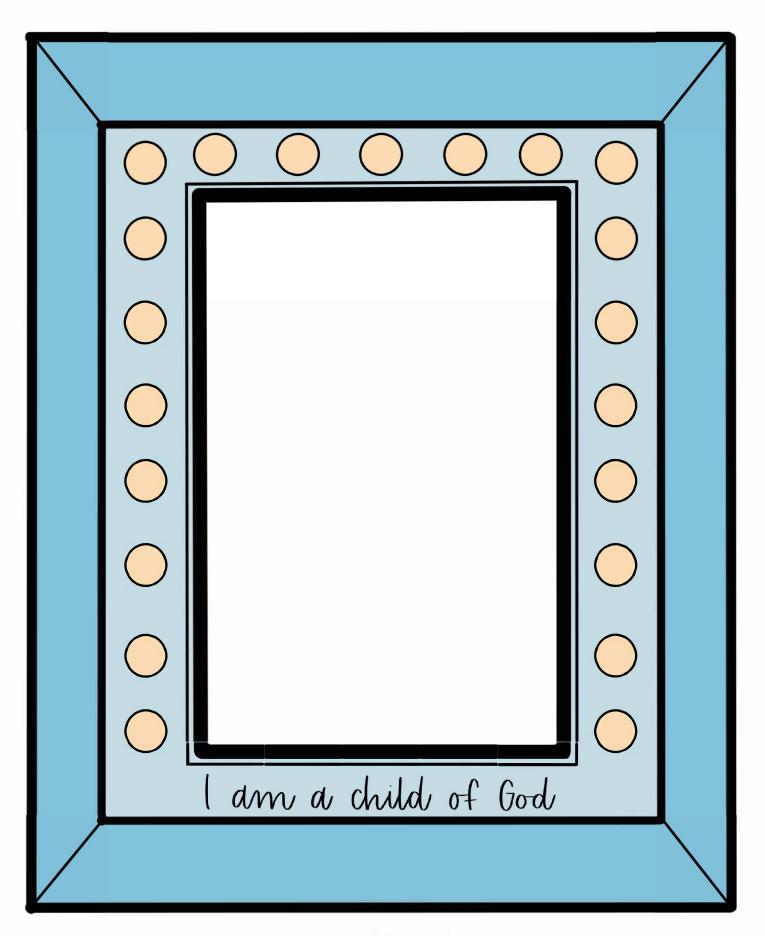

## "I am a Child of God" Frame

1. Cut out the frame and let your child color/decorate it.

2. Place a 4x6 photo of your child in the frame.

3. Display the framed picture in your home to remember that he/she is a child of God.