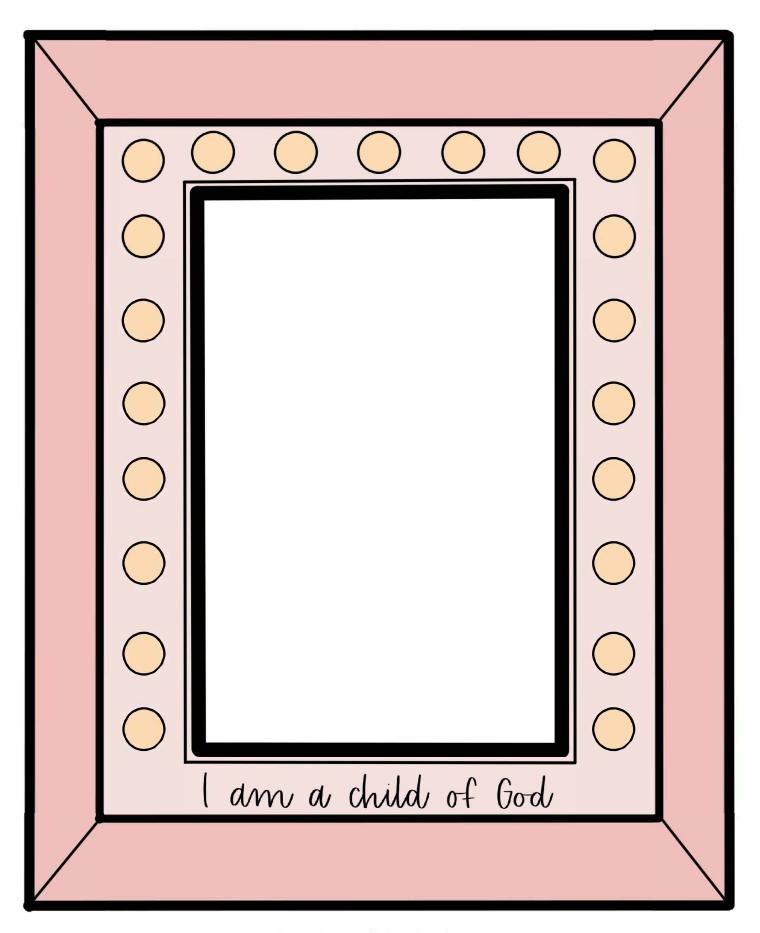

## "I am a Child of God" Frame

1. Cut out the frame and let your child color/decorate it.

2. Place a 4x6 photo of your child in the frame.

3. Display the framed picture in your home to remember that he/she is a child of God.